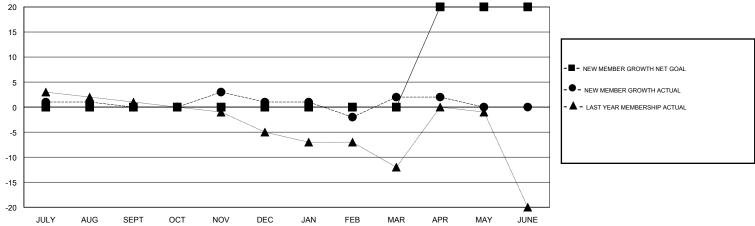

## **LOCATION RUSSIAN FEDERATION**

GMT CA

|               | Club          | s         |               | Members               |                                                                |                                                              |                                                    |  |
|---------------|---------------|-----------|---------------|-----------------------|----------------------------------------------------------------|--------------------------------------------------------------|----------------------------------------------------|--|
|               | RESULTS FOR   | 2016-2017 |               | RESULTS FOR 2016-2017 |                                                                |                                                              |                                                    |  |
| QUARTER       | NEW CLUB GOAL | NEW CLUBS | DROPPED CLUBS | QUARTER               | NEW MEMBER GROWTH<br>NET GOAL (not reinstated<br>or transfers) | NEW MEMBER<br>GROWTH ACTUAL (not<br>reinstated or transfers) | DROPPED<br>MEMBERS ACTUAL<br>(including transfers) |  |
| JULY/AUG/SEPT | 0             | 0         | 0             | JULY/AUG/SEPT         | 0                                                              | 5                                                            | 5                                                  |  |
| OCT/NOV/DEC   | 0             | 0         | 0             | OCT/NOV/DEC           | 0                                                              | 6                                                            | 5                                                  |  |
| JAN/FEB/MAR   | 0             | 0         | 0             | JAN/FEB/MAR           | 0                                                              | 6                                                            | 5                                                  |  |
| APR/MAY/JUNE  | 1             | 0         | 0             | APR/MAY/JUNE          | 20                                                             | 4                                                            | 4                                                  |  |